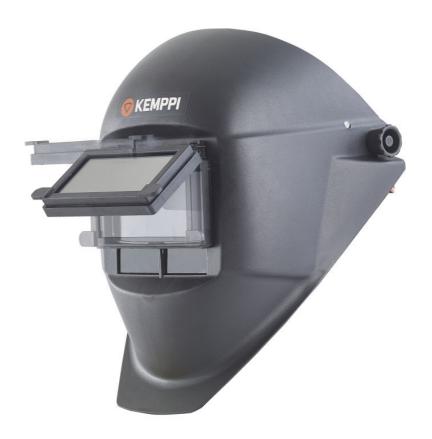

# ALFA

LIGHTWEIGHT, COMPACT, FLIP-LENS WELDING SHIELD

## LIGHTWEIGHT, COMPACT, FLIP-LENS WELDING SHIELD

Alfa represents the most compact, lightweight face shield in the Kemppi welders protection range. A durable, low cost solution for light to medium duty welding tasks. Alfa is an easy-to-wear eye and face protection for all general welding applications. The shell design is tightly packaged, providing improved access for tight work spaces. The flip-up welding lens cassette is perfectly positioned for pre- and post-weld inspection.

Alfa lightweight welding shield weighs only 465 g and is approved for welding and inspection tasks up to EN175, including MMA, MIG/MAG, and TIG processes.

ALFA 22082019